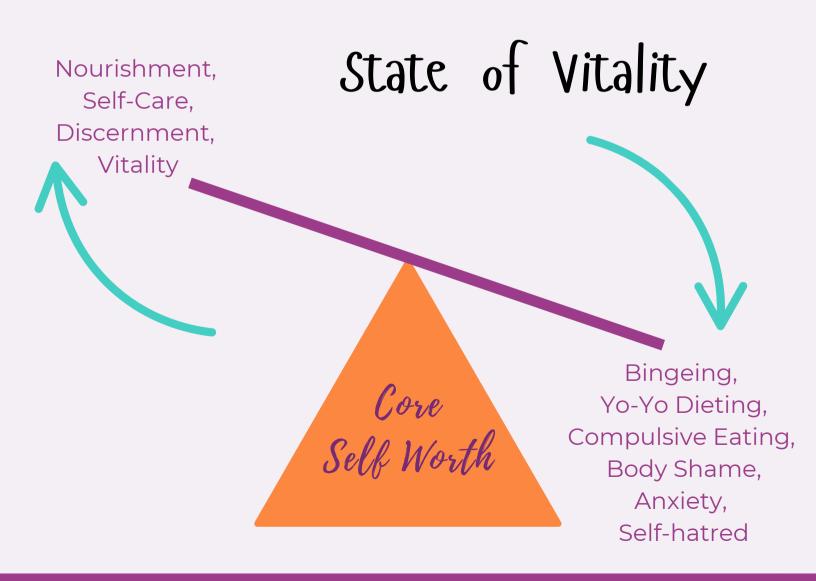

# State of Vitality

Nourishment, Self-Care, Discernment, Vitality

# The State of Vitality

With the support of Hunger, Hope & Healing, you will regain control. You'll be able to make decisions that don't send you down the old painful rabbit hole of your downward spiral.

You'll learn skills and strategies to interrupt and overcome your painful cycles while simultaneously creating new behaviors, making healthier choices, and becoming trustworthy to yourself once again.

# Reviving Your Spirit

Self Acceptance

**Resilience + Determination** 

**Healthy Connections** 

Supportive Community Moving From Love Not Shame Nourishing, Seasonal Food Healthy Personal Boundaries

Yoga & Healthy Exercise