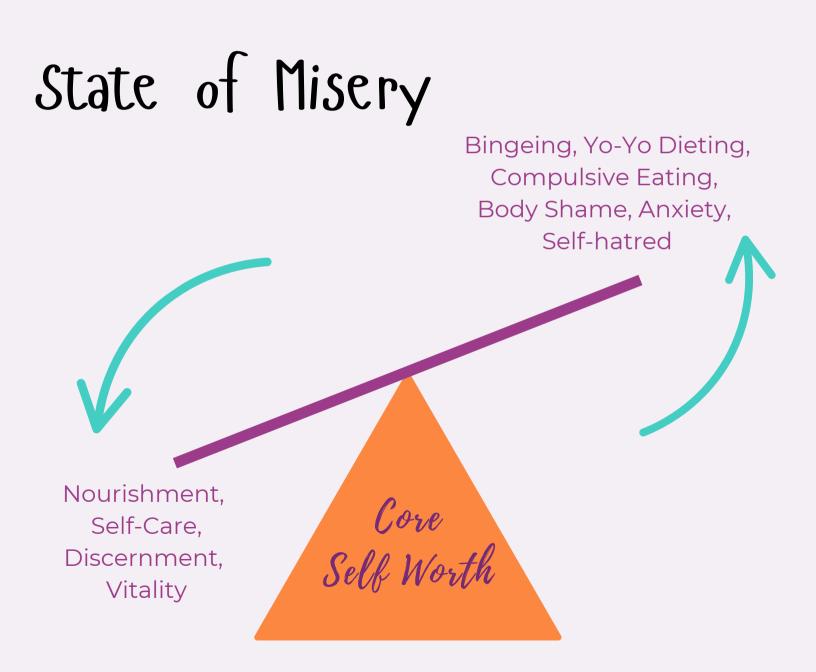

# State of Misery

Bingeing, Compulsive Eating, Body Shame, Anxiety, Self-hatred

## **The Teeter-Totter**

Though all of our behaviors once began as coping mechanisms, AKA survival strategies, as the behaviors go on, they become more powerfully able to pull us into the rabbit hole of reflexive habits and compulsivity. We feel out of control. The behaviors start to have more power than we do.

## Do You Want Misery or Vitality?

Rigidity, Control Vigilance + Body Shame Processed Foods Fear of Failure Compulsivity, Comparison Unrealistic Standards Environmental Impact

Crushing Your Spirit